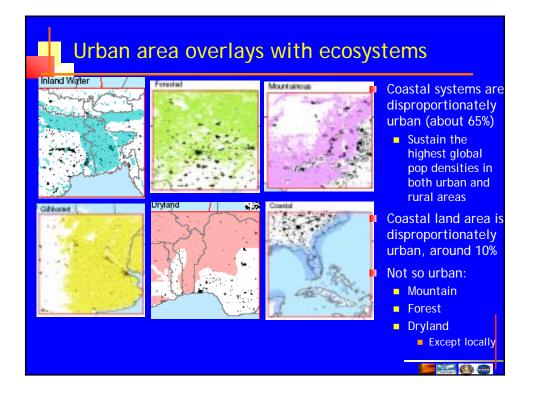

|   |











- Current data users must choose between two extremes
  - Highly pristine raw data
  - Highly modeled processed data

### Difficulties

- getting "under the hood"
- creating custom aggregations or modeled outputs
- sharing data inputs such that a range of outputs could be supplied: mix and match



- **6** 0



























- Demographic and Health Surveys (46 countries)
- Multiple Indicator Cluster Surveys (27 countries)
- National Human Development Reports (3 countries)
- African Nutrition Database Initiative (2 countries)
- UNICEF ChildInfo (54 countries)

#### Subnational representation

- **678 units**
- 73 countries have subnational data; 54 national only
- 65% of world population has subnational data
- Average 9 units per country

- Converting rates to counts ш
  - For each subnational unit, estimates of under-Schildren, underweight children calculated based on *gridded* population, *national* age structure, and *subnational* underweight percentage.
- Calibration issues .....
  - Data come from multiple years, and there are no independent series that permit • adjustment to a common ye