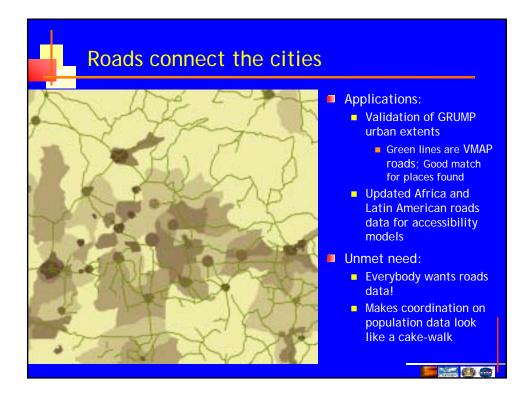

|   |











- Current data users must choose between two extremes
  - Highly pristine raw data
  - Highly modeled processed data

### Difficulties

- getting "under the hood"
- creating custom aggregations or modeled outputs
- sharing data inputs such that a range of outputs could be supplied: mix and match



- **6** 0



























- Demographic and Health Surveys (46 countries)
- Multiple Indicator Cluster Surveys (27 countries)
- National Human Development Reports (3 countries)
- African Nutrition Database Initiative (2 countries)
- UNICEF ChildInfo (54 countries)

#### Subnational representation

- **678 units**
- 73 countries have subnational data; 54 national only
- 65% of world population has subnational data
- Average 9 units per country

- Converting rates to counts ш
  - For each subnational unit, estimates of under-Schildren, underweight children calculated based on *gridded* population, *national* age structure, and *subnational* underweight percentage.
- Calibration issues .....
  - Data come from multiple years, and there are no independent series that permit • adjustment to a common year