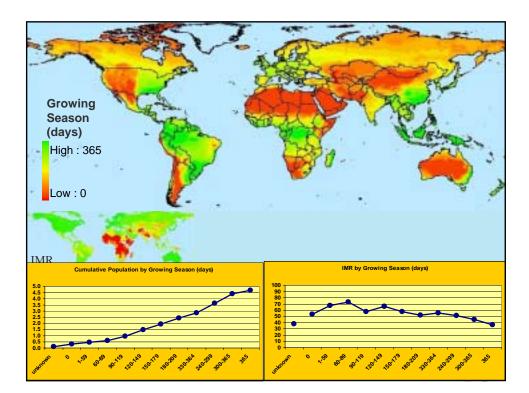

mographic and Health Surveys (46 countries)
- Multiple Indicator Cluster Surveys (27 countries)
- National Human Development Reports (3 countries)
- African Nutrition Database Initiative (2 countries)
- UNICEF ChildInfo (54 countries)

#### Subnational representation

- **678 units**
- 73 countries have subnational data; 54 national only
- 65% of world population has subnational data
- Average 9 units per country

- Converting rates to counts ш
  - For each subnational unit, estimates of under-Schildren, underweight children calculated based on *gridded* population, *national* age structure, and *subnational* underweight percentage.
- Calibration issues .....
  - Data come from multiple years, and there are no independent series that permit • adjustment to a common year

#### See 69 65 1





|