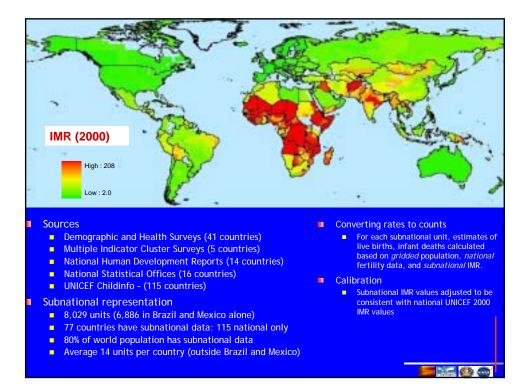

### Difficulties

- getting "under the hood"
- creating custom aggregations or modeled outputs
- sharing data inputs such that a range of outputs could be supplied: mix and match

- **6** 0

- Demographic and Health Surveys (46 countries)
- Multiple Indicator Cluster Surveys (27 countries)
- National Human Development Reports (3 countries)
- African Nutrition Database Initiative (2 countries)
- UNICEF ChildInfo (54 countries)