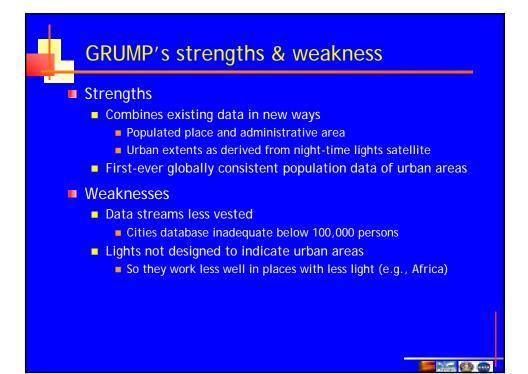

|   |











- Current data users must choose between two extremes
  - Highly pristine raw data
  - Highly modeled processed data

### Difficulties

- getting "under the hood"
- creating custom aggregations or modeled outputs
- sharing data inputs such that a range of outputs could be supplied: mix and match



- **6** 0



























- Demographic and Health Surveys (46 countries)
- Multiple Indicator Cluster Surveys (27 countries)
- National Human Development Reports (3 countries)
- African Nutrition Database Initiative (2 countries)
- UNICEF ChildInfo (54 countries)

#### Subnational representation

- **678 units**
- 73 countries have subnational data; 54 national only
- 65% of world population has subnational data
- Average 9 units per country

- Converting rates to counts ш
  - For each subnational unit, estimates of under-Schildren, underweight children calculated based on *gridded* population, *national* age structure, and *subnational* underweight percentage.
- Calibration issues .....
  - Data come from multiple years, and there are no independent series that permit • adjustment to a common year