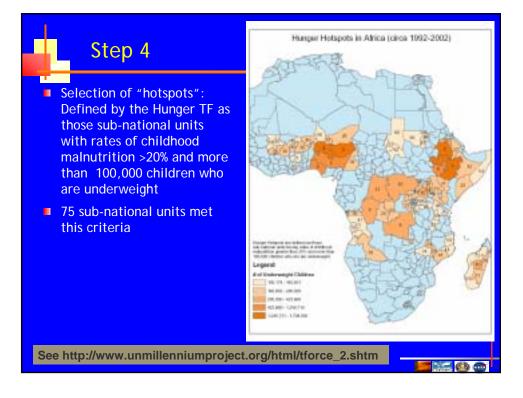

#### Subnational representation

- **678 units**
- 73 countries have subnational data; 54 national only
- 65% of world population has subnational data
- Average 9 units per country

- Converting rates to counts ш
  - For each subnational unit, estimates of under-Schildren, underweight children calculated based on *gridded* population, *national* age structure, and *subnational* underweight percentage.
- Calibration issues .....
  - Data come from multiple years, and there are no independent series that permit • adjustment to a common year