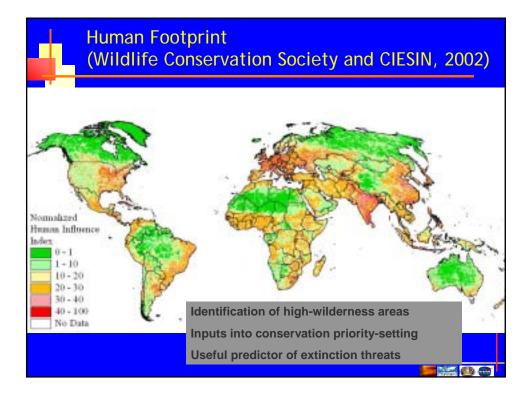

|   |











- Current data users must choose between two extremes
  - Highly pristine raw data
  - Highly modeled processed data

### Difficulties

- getting "under the hood"
- creating custom aggregations or modeled outputs
- sharing data inputs such that a range of outputs could be supplied: mix and match



- **6** 0



























- Demographic and Health Surveys (46 countries)
- Multiple Indicator Cluster Surveys (27 countries)
- National Human Development Reports (3 countries)
- African Nutrition Database Initiative (2 countries)
- UNICEF ChildInfo (54 countries)

#### Subnational representation

- **678 units**
- 73 countries have subnational data; 54 national only
- 65% of world population has subnational data
- Average 9 units per country

- Converting rates to counts ш