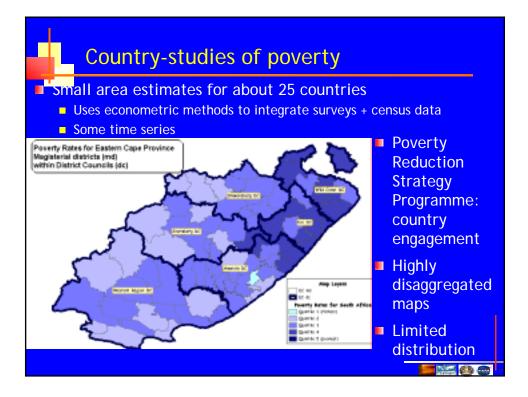

|   |











- Current data users must choose between two extremes
  - Highly pristine raw data
  - Highly modeled processed data

### Difficulties

- getting "under the hood"
- creating custom aggregations or modeled outputs
- sharing data inputs such that a range of outputs could be supplied: mix and match



- **6** 0



























- Demographic and Health Surveys (46 countries)
- Multiple Indicator Cluster Surveys (27 countries)
- National Human Development Reports (3 countries)
- African Nutrition Database Initiative (2 countries)
- UNICEF ChildInfo (54 countries)

#### Subnational representation

- **678 units**
- 73 countries have subnational data; 54 national only
- 65% of world population has subnational data
- Average 9 units per country

- Converting rates to counts ш
  - For each subnational unit, estimates of under-Schildren, underweight children calculated based on *gridded* population, *national* age structure, and *subnational* underweight percentage.
- Calibration issues .....
  - Data come from multiple years, and there are no independent series that permit • adjustment to a common year

####