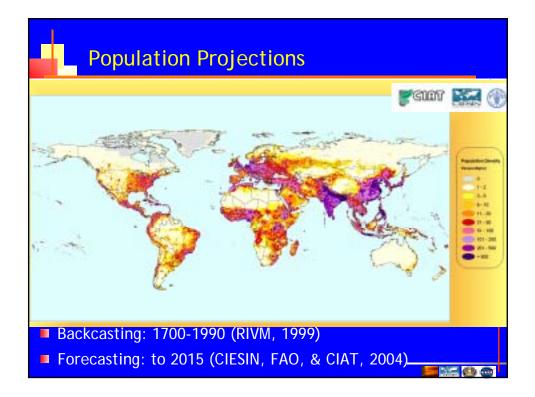

# What's new (or not so new) in Population and Poverty Data Initiatives

**Deborah Balk** 

Global Spatial Data and Information User Workshop 21 September 2004

e 🔤 🔤 🖓 🚱

- BUCEN's CIR database
- Africa (UNEP/GRID, 1991)
- Global Demography Project (NCGIA & CIESIN, 1994)
- 1 degree global grid (Environment Canada, 1995)
- Europe (RIVM, 1995)
- Africa update and Asia (NCGIA, UNEP/GRID & WRI, 1996)
- Latin America (CIAT)
- LandScan (ORNL, 1999)
- GPW v2 (CIESIN et al, 2000)