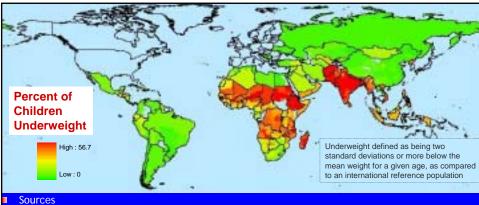

### Difficulties

- getting "under the hood"
- creating custom aggregations or modeled outputs
- sharing data inputs such that a range of outputs could be supplied: mix and match

- **6** 0

- Demographic and Health Surveys (46 countries)
- Multiple Indicator Cluster Surveys (27 countries)
- National Human Development Reports (3 countries)
- African Nutrition Database Initiative (2 countries)
- UNICEF ChildInfo (54 countries)

#### Subnational representation

- **678 units**
- 73 countries have subnational data; 54 national only
- 65% of world population has subnational data
- Average 9 units per country

- Converting rates to counts ш
  - For each subnational unit, estimates of under-Schildren, underweight children calculated based on *gridded* population, *national* age structure, and *subnational* underweight percentage.
- Calibration issues .....
  - Data come from multiple years, and there are no independent series that permit • adjustment to a common year