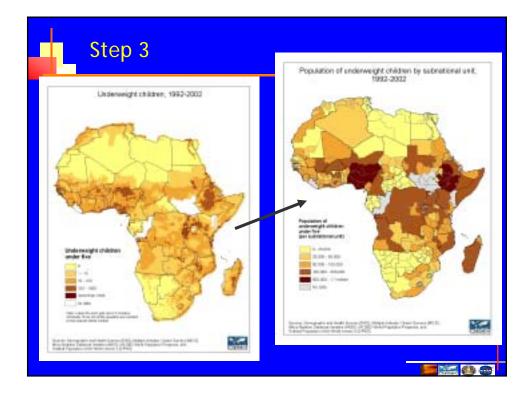

#### Subnational representation

- **678 units**
- 73 countries have subnational data; 54 national only
- 65% of world population has subnational data
- Average 9 units per country

- Converting rates to counts ш
  - For each subnational unit, estimates of under-Schildren, underweight children calculated based on *gridded* population, *national* age structure, and *subnational* underweight percentage.
- Calibration issues .....
  - Data come from multiple years, and there are no independent series that permit • adjustment to a common year