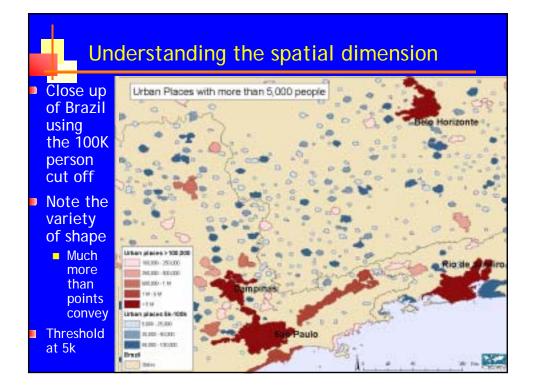

|   |











- Current data users must choose between two extremes
  - Highly pristine raw data
  - Highly modeled processed data

### Difficulties

- getting "under the hood"
- creating custom aggregations or modeled outputs
- sharing data inputs such that a range of outputs could be supplied: mix and match



- **6** 0



























- Demographic and Health Surveys (46 countries)
- Multiple Indicator Cluster Surveys (27 countries)
- National Human Development Reports (3 countries)
- African Nutrition Database Initiative (2 countries)
- UNICEF ChildInfo (54 countries)

#### Subnational representation

- **678 units**
- 73 countries have subnational data; 54 national only
- 65% of world population has subnational data
- Average 9 units per country

- Converting rates to counts ш
  - For each subnational unit, estimates of under-Schildren, underweight children calculated based on *gridded* population, *national* age structure, and *subnational* underweight percentage.
- Calibration issues .....
  - Data come from multiple years, and there are no independent series that permit • adjustment to a common