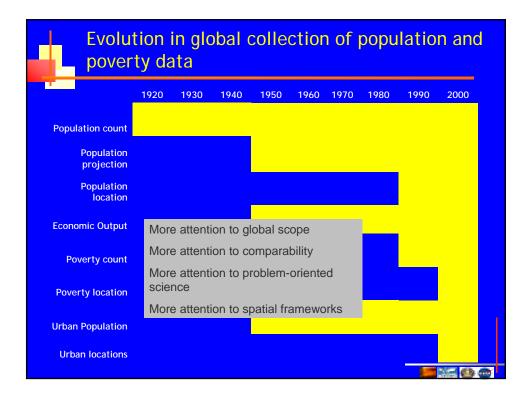

# What's new (or not so new) in Population and Poverty Data Initiatives

**Deborah Balk** 

Global Spatial Data and Information User Workshop 21 September 2004

e 🔤 🔤 🖓 🚱

- BUCEN's CIR database
- Africa (UNEP/GRID, 1991)
- Global Demography Project (NCGIA & CIESIN, 1994)
- 1 degree global grid (Environment Canada, 1995)
- Europe (RIVM, 1995)
- Africa update and Asia (NCGIA, UNEP/GRID & WRI, 1996)
- Latin America (CIAT)
- LandScan (ORNL, 1999)
- GPW v2 (CIESIN et al, 2000)