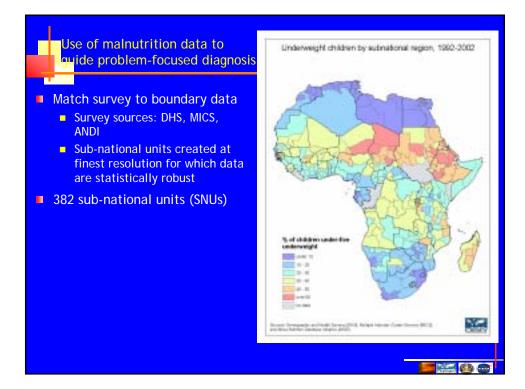

#### Subnational representation

- **678 units**
- 73 countries have subnational data; 54 national only
- 65% of world population has subnational data
- Average 9 units per country

- Converting rates to counts ш
  - For each subnational unit, estimates of under-Schildren, underweight children calculated based on *gridded* population, *national* age structure, and *subnational* underweight percentage.
- Calibration issues .....
  - Data come from multiple years, and there are no independent series that permit • adjustment to a common year