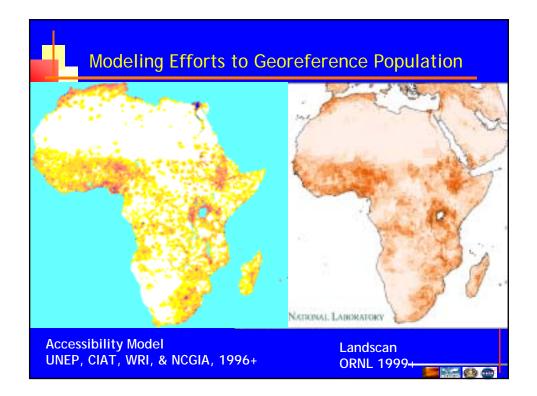

# What's new (or not so new) in Population and Poverty Data Initiatives

**Deborah Balk** 

Global Spatial Data and Information User Workshop 21 September 2004

e 🔤 🔤 🖓 🚱

- BUCEN's CIR database
- Africa (UNEP/GRID, 1991)
- Global Demography Project (NCGIA & CIESIN, 1994)
- 1 degree global grid (Environment Canada, 1995)
- Europe (RIVM, 1995)
- Africa update and Asia (NCGIA, UNEP/GRID & WRI, 1996)
- Latin America (CIAT)
- LandScan (ORNL, 1999)
- GPW v2 (CIESIN et al, 2000)